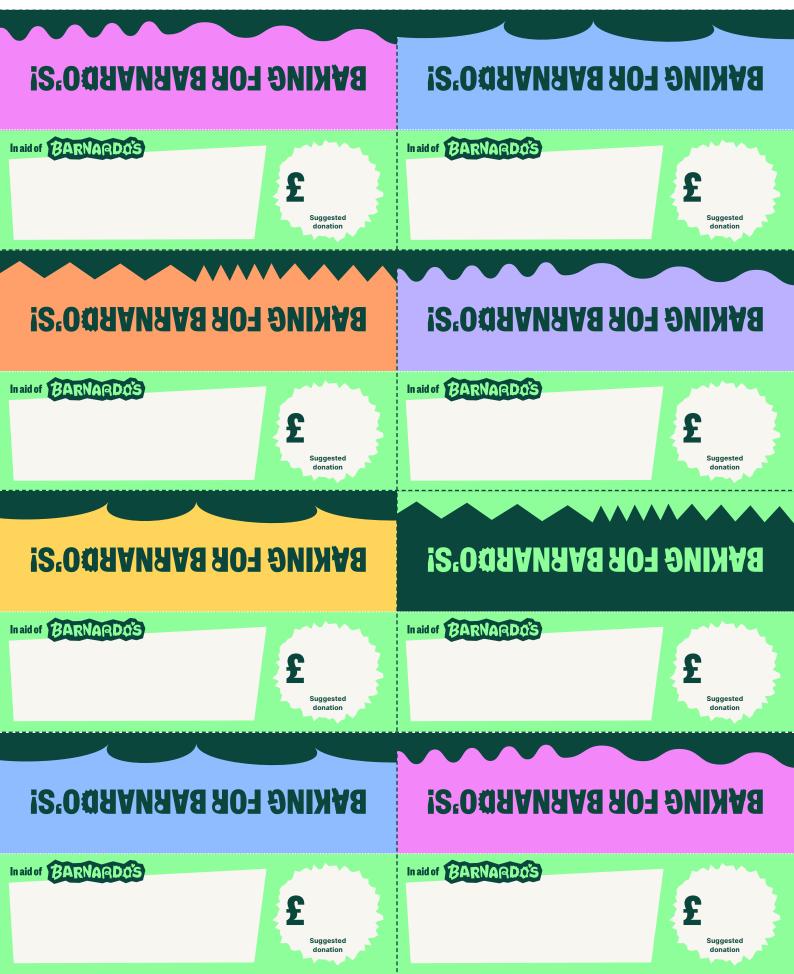

Cut then fold the labels below in half, add your yummy cake name and list your ingredients, before placing them in front of your cake.

Children should be supervised by an adult if using scissors.

#### In aid of BARNARDO'S

Suggested

donation

#### **SWEET**

**£** Suggested donation Inaid of BARNARDO'S

Cut then fold the labels below in half, add your yummy cake name and list your ingredients, before placing them in front of your cake.

Children should be supervised by an adult if using scissors.

#### **TAJAT A TAHW** In aid of BARNARDO'S In aid of BARNARDO'S £ £ Suggested Suggested donation donation **TIME FOR CAKE TAAAAT** In aid of BARNARDO'S In aid of BARNARDO'S £ £ Suggested donation Suggested donation IYTSAT OS **SWEET!** Inaid of BARNARDO'S Inaid of BARNARDO'S £ £

Suggested

donation

Cut then fold the labels below in half, add your yummy cake name and list your ingredients, before placing them in front of your cake.

FOLD

Children should be supervised by an adult if using scissors.

Cut then fold the labels below in half, add your yummy cake name and list your ingredients, before placing them in front of your cake.

FOLD

Children should be supervised by an adult if using scissors.