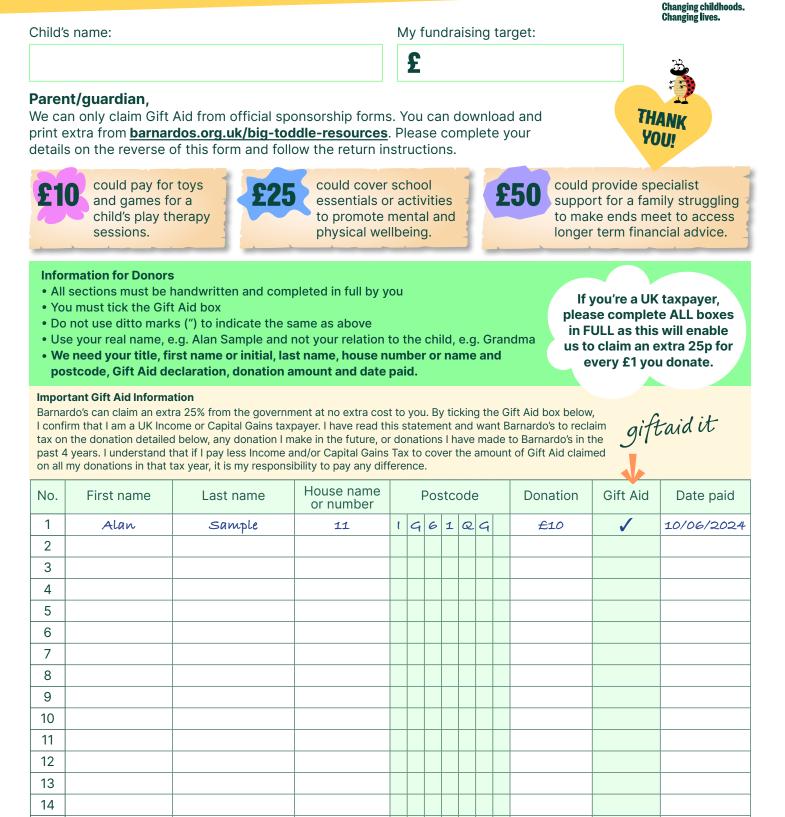

# PLEASE SPONSOR MY

### BARNARDOS





# PROCESSING YOUR



#### Parent/guardian,

Please fill out your name and address below so we can process the donations on the front of your sponsorship form:

| Title:   | First name:                                                           |         | Surname |           |
|----------|-----------------------------------------------------------------------|---------|---------|-----------|
| Address: |                                                                       |         |         |           |
| Town:    |                                                                       | County: |         | Postcode: |
|          | <b>Toddle was organised by so</b><br>up – name of nursery or Toddle o | -       |         | ails:     |

#### Address:

| Town: | County: | Postcode: |
|--